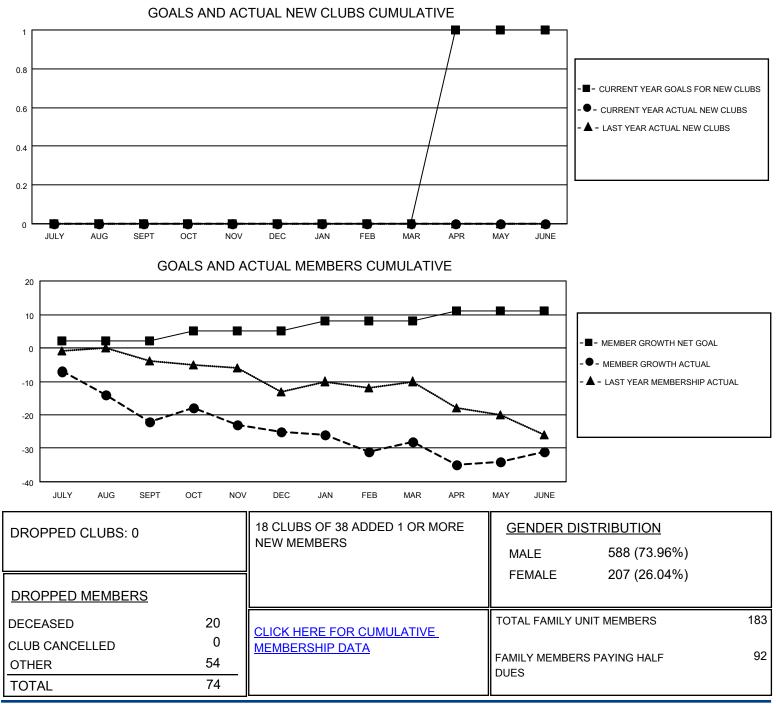

## LOCATION NEBRASKA

District 38 L

Results as of: 6/30/2021

| Clubs                 |               |           |               | Members               |                        |                         |                                                    |
|-----------------------|---------------|-----------|---------------|-----------------------|------------------------|-------------------------|----------------------------------------------------|
| RESULTS FOR 2020-2021 |               |           |               | RESULTS FOR 2020-2021 |                        |                         |                                                    |
| QUARTER               | NEW CLUB GOAL | NEW CLUBS | DROPPED CLUBS | QUARTER MEM           | BER GROWTH NET<br>GOAL | MEMBER GROWTH<br>ACTUAL | DROPPED<br>MEMBERS ACTUAL<br>(including transfers) |
| JULY/AUG/SEPT         | 0             | 0         | 0             | JULY/AUG/SEPT         | 2                      | 7                       | 27                                                 |
| OCT/NOV/DEC           | 0             | 0         | 0             | OCT/NOV/DEC           | 3                      | 7                       | 10                                                 |
| JAN/FEB/MAR           | 0             | 0         | 0             | JAN/FEB/MAR           | 3                      | 14                      | 17                                                 |
| APR/MAY/JUNE          | 1             | 0         | 0             | APR/MAY/JUNE          | 3                      | 19                      | 20                                                 |